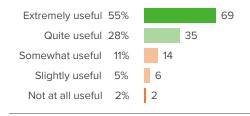

#### Q.2: How useful do you think school will be to you in the future?

Favorable: 83%