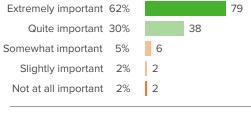

#### Q.3: How important is it to you to do well in your classes?

Favorable: 92%