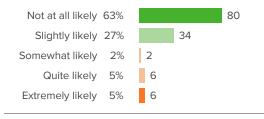

### Q.3: How likely is it that someone from your school will bully you online?

Favorable: **89%** 