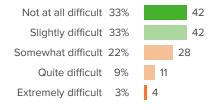

### Q.2: If a student is bullied in school, how difficult is it for him/her to get help from an adult?

Favorable: 66%