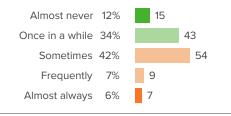

esting, important, and useful.   | 71%         | 70%         | Greenwich Public Schools |  |

128 responses



#### **School Belonging**

Your average

**76**%

128 responses

District average: **74%** Greenwich Public Schools

How did people respond?

## Q.1: How much support do the adults at your school give you?



Favorable: 84%

### Q.2: How well do people at your school understand you as a person?



Favorable: 72%

# Q.3: How much respect do students at your school show you?



Favorable: 65%

# Q.4: Overall, how much do you feel like you belong at your school?



Favorable: 81%



#### **School safety**

Your average 73%

128 responses

District average: **75%** Greenwich Public Schools

How did people respond?

## Q.1: How often are people disrespectful to others at your school?



Favorable: 45%

### Q.2: If a student is bullied in school, how difficult is it for him/her to get help from an adult?



Favorable: 66%

### Q.3: How likely is it that someone from your school will bully you online?



Favorable: **89%** 

#### Q.4: How often do you worry about violence at your school?



Favorable: 77%

#### Q.5: How often do students get into physical fights at your school?



Favorable: 86%



#### **Valuing of School**

Your average

**71**%

128 responses

District average: 70% Greenwich Public Schools

How did people respond?

### Q.1: How interesting do you find the things you learn in your classes?



Favorable: 73%

#### Q.2: How useful do you think school will be to you in the future?



Favorable: 83%

#### Q.3: How important is it to you to do well in your c