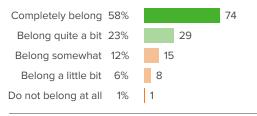

# Q.4: Overall, how much do you feel like you belong at your school?

Favorable: 81%