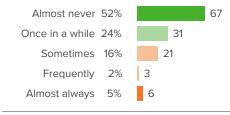

## Q.1: How often are people disrespectful to others at your school?

Favorable: 45%