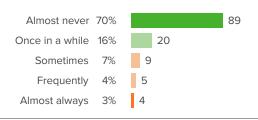

## Q.1: How often are people disrespectful to others at your school?

Favorable: 45%