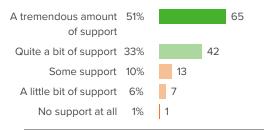

--------------------------------------------|-------------|-------------|--------------------------|--|
| School Belonging  How much students feel that they are valued members of the school community. | <b>76</b> % | <b>74</b> % | Greenwich Public Schools |  |
| School safety                                                                                  | <b>73</b> % | <b>75</b> % | Greenwich Public Schools |  |
| Valuing of School  How much students feel that school is interesting, important, and useful.   | 71%         | 70%         | Greenwich Public Schools |  |

128 responses



#### **School Belonging**

Your average

**76**%

128 responses

District average: **74%** Greenwich Public Schools

How did people respond?

## Q.1: How much support do the adults at your school give you?



Favorable: 84%

### Q.2: How well do people at your school understand you as a person?



Favorable: 72%

# Q.3: How much respect do students at your school show you?



Favorable: 65%

# Q.4: Overall, how much do you feel like you belong at your school?



Favorable: 81%



#### **School safety**

Your average 73%

128 responses

District average: **75%** Greenwich Public Schools

How did people respond?

## Q.1: How often are people disrespectful to others at your school?



Favorable: 45%

### Q.2: If a student is bullied in school, how difficult is it for him/her to get help from an adult?



Favorable: 66%

### Q.3: How likely is it that someone from your school will bully you online?



Favorable: **89%** 

#### Q.4: How often do you worry about violence at your school?



Favorabl