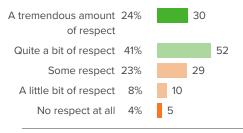

mbers of the school community. | <b>76</b> % | <b>74</b> % | Greenwich Public Schools |  |
| School safety                                                                                  | <b>73</b> % | <b>75</b> % | Greenwich Public Schools |  |
| Valuing of School  How much students feel that school is interesting, important, and useful.   | 71%         | 70%         | Greenwich Public Schools |  |

128 responses



#### **School Belonging**

Your average

**76**%

128 responses

District average: **74%** Greenwich Public Schools

How did people respond?

## Q.1: How much support do the adults at your school give you?



Favorable: 84%

### Q.2: How well do people at your school understand you as a person?



Favorable: 72%

# Q.3: How much respect do students at your school show you?



Favorable: 65%

# Q.4: Overall, how much do you feel like you belong at your school?



Favorable: 81%



#### **School safety**

Your average 73%

128 responses

District average: **75%** Greenwich Public Schools

How did people respond?

## Q.1: How often are people disrespectful to others at your school?



Favorable: 45%

### Q.2: If a student is bullied in school, how difficult is it for him/her to get help from an adult?



Favorable: 66%

### Q.3: How likely is it that someone from your school will bully you online?



Favorable: **89%** 

#### Q.4: How often do you worry about violence at your school?



Favorable: 77%

#### Q.5: How often do students get into physical fights at your school?



Favorable: 86%



#### **Valuing of School**

Your average

**71**%

128 responses

Di