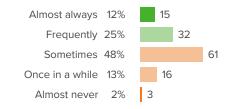

### Q.4: How often do you use ideas from school in your daily life?

Favorable: 37%