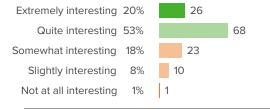

### Q.1: How interesting do you find the things you learn in your classes?

Favorable: 73%