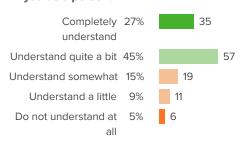

### Q.2: How well do people at your school understand you as a person?

Favorable: 72%