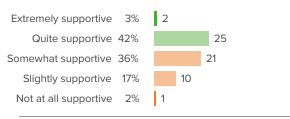

## Q.4: How supportive are students in their interactions with each other?

Favorable: 46%

Q.5: To what extent are teachers trusted to teach in the way they think is best?

Favorable: 51%

Favorable: **15%** 