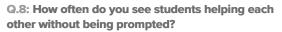

## Q.4: How supportive are students in their interactions with each other?

Favorable: 46%

Q.5: To what extent are teachers trusted to teach in the way they think is best?

Favorable: 51%

Favorable: **15%** 