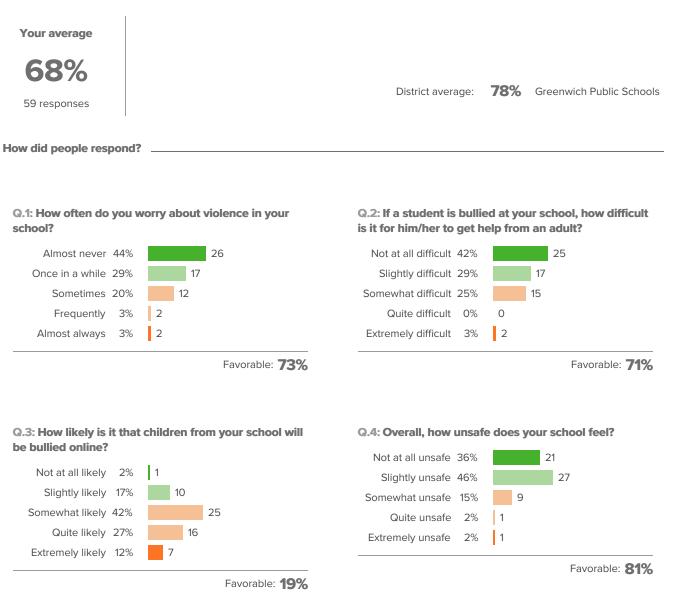

**School Climate**



Q.1: On most days, how enthusiastic are the students about being at school?



Favorable: 46%

## Q.3: How optimistic are you that your school will improve in the future?



Favorable: 17%

Q.2: When new initiatives to improve teaching are presented at your school, how supportive are your colleagues?



Favorable: 29%

## Q.4: How supportive are students in their interactions with each other?



Favorable: 46%

Q.5: To what extent are teachers trusted to teach in the way they think is best?



Favorable: 51%





Favorable: **15%** 





## Q.7: How respectful are the relationships between teachers and students?



Favorable: 46%





Favorable: 54%

## Q.9: Overall, how positive is the working environment at your school?



Favorable: 19%



#### **School safety**



## Q.5: To what extent are drugs a problem at your school?



Favorable: 95%