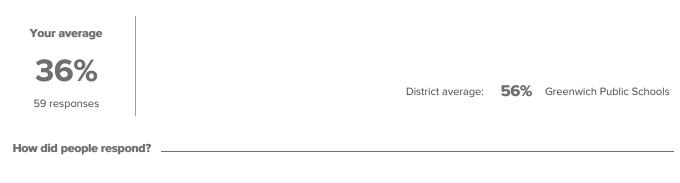

59 responses

#### **School Climate**

Q.1: On most days, how enthusiastic are the students about being at school?

Favorable: 46%