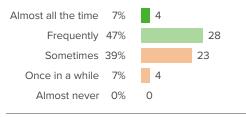

## Q.9: Overall, how positive is the working environment at your school?

Favorable: 19%