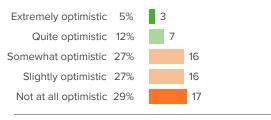

## Q.3: How optimistic are you that your school will improve in the future?

Favorable: 17%

Q.2: When new initiatives to improve teaching are presented at your school, how supportive are your colleagues?

Favorable: 29%