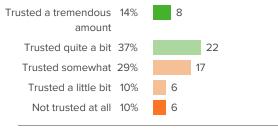

## Q.4: How supportive are students in their interactions with each other?

Favorable: 46%

Q.5: To what extent are teachers trusted to teach in the way they think is best?

Favorable: 51%

Favorable: **15%** 