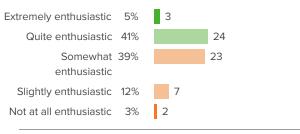

#### **School Climate**

Q.1: On most days, how enthusiastic are the students about being at school?

Favorable: 46%