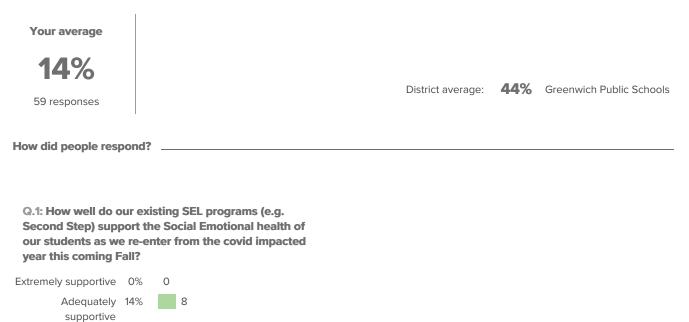

--------------------------------------------------------|---------|-------------|--------------------------|--|
| <b>Professional Learning</b><br>Perceptions of the amount and quality of professional growth and<br>learning opportunities available to faculty and staff. | 14%     | <b>44</b> % | Greenwich Public Schools |  |
| School Climate<br>Perceptions of the overall social and learning climate of the<br>school.                                                                 | 36%     | 56%         | Greenwich Public Schools |  |
| School safety                                                                                                                                              | 68%     | 78%         | Greenwich Public Schools |  |

59 responses



#### **Professional Learning**





Favorable: **14%** 



#### **School Climate**



Q.1: On most days, how enthusiastic are the students about being at school?



Favorable: 46%

## Q.3: How optimistic are you that your school will improve in the future?



Favorable: 17%

Q.2: When new initiatives to improve teaching are presented at your school, how supportive are your colleagues?



Favorable: 29%

## Q.4: How supportive are students in their interactions with each other?



Favorable: 46%

Q.5: To what extent are teachers trusted to teach in the way they think is best?



Favorable: 51%





Favorable: **15%** 





## Q.7: How respectful are the relationships between teachers and students?



Favorable: 46%





Favorable: 54%

## Q.9: Overall, how positive is the working environment at your school?



Favorable: