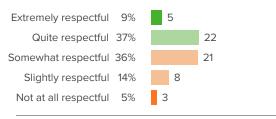

## Q.7: How respectful are the relationships between teachers and students?

Favorable: 46%

Favorable: 54%