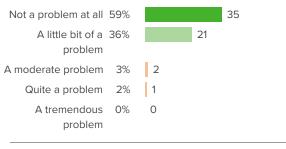

the students about being at school?



Favorable: 46%

## Q.3: How optimistic are you that your school will improve in the future?



Favorable: 17%

Q.2: When new initiatives to improve teaching are presented at your school, how supportive are your colleagues?



Favorable: 29%

## Q.4: How supportive are students in their interactions with each other?



Favorable: 46%

Q.5: To what extent are teachers trusted to teach in the way they think is best?



Favorable: 51%





Favorable: **15%** 





## Q.7: How respectful are the relationships between teachers and students?



Favorable: 46%





Favorable: 54%

## Q.9: Overall, how positive is the working environment at your school?



Favorable: 19%



#### **School safety**



## Q.5: To what extent are drugs a problem at your school?



Favorable: 95%