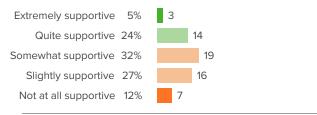

## Q.3: How optimistic are you that your school will improve in the future?

Favorable: 17%

Q.2: When new initiatives to improve teaching are presented at your school, how supportive are your colleagues?