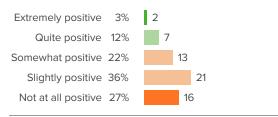

## Q.7: How respectful are the relationships between teachers and students?

Favorable: 46%

Favorable: 54%