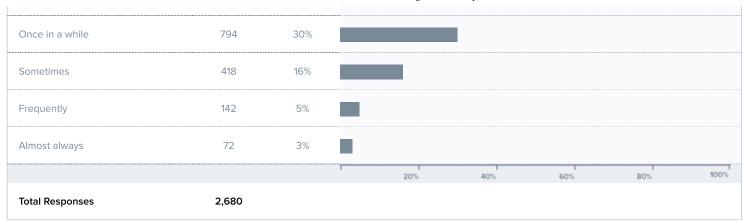

%         |
| PK       | 0         | 0%         |
| К        | 0         | 0%         |
| 01       | 0         | 0%         |
| 02       | 0         | 0%         |
| 03       | 0         | 0%         |
| 04       | 0         | 0%         |
| 05       | 0         | 0%         |
| 06       | 510       | 19%        |
| 07       | 418       | 15%        |
| 08       | 522       | 19%        |















| ®® Q9 How often are people disrespectful to others at your school? |         |     |  |  |  |
|--------------------------------------------------------------------|---------|-----|--|--|--|
| Answer                                                             |         |     |  |  |  |
| Almost n                                                           | ver 358 | 13% |  |  |  |















| © 015 How interesting do you find the things you learn in your classes? |     |    |  |  |  |
|-------------------------------------------------------------------------|-----|----|--|--|--|
|                                                                         |     |    |  |  |  |
| Extremely interesting                                                   | 202 | 8% |  |  |  |









| ,               |       |     |     |     |     |     |      |
|-----------------|-------|-----|-----|-----|-----|-----|------|
| Quite a bit     | 1,017 | 39% |     |     |     |     |      |
| Somewhat        | 724   | 27% |     |     |     |     |      |
| A little bit    | 290   | 11% |     |     |     |     |      |
| Not at all      | 136   | 5%  |     |     |     |     |      |
|