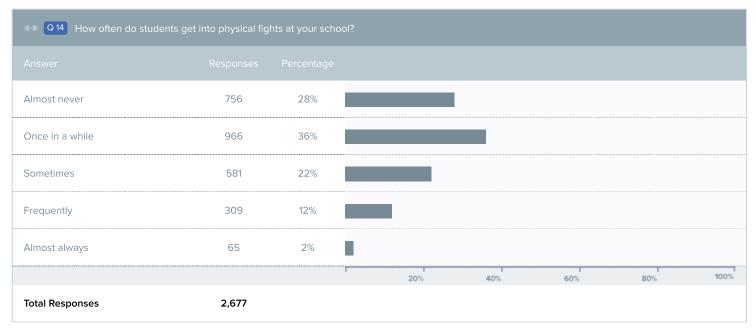

| ®® Q9 How often are people disrespectful to others at your school? |         |     |  |  |  |
|--------------------------------------------------------------------|---------|-----|--|--|--|
| Answer                                                             |         |     |  |  |  |
| Almost n                                                           | ver 358 | 13% |  |  |  |