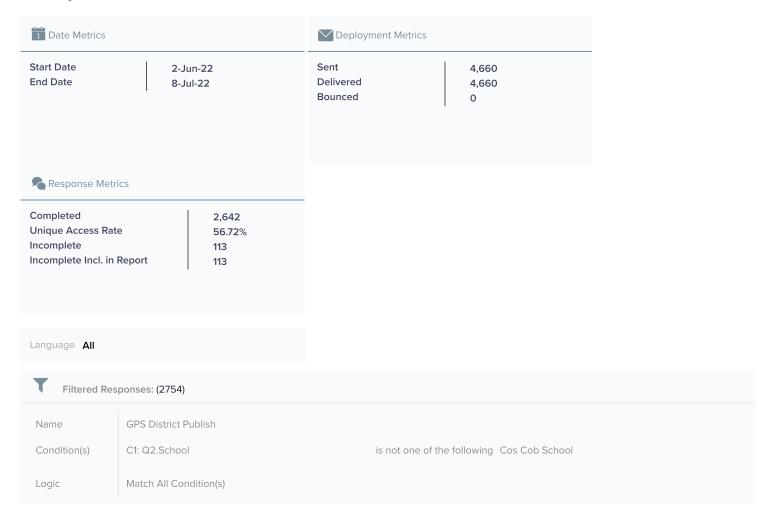

## **Greenwich Public Schools**

Student Survey Grades 6-12

Spring 2022

| Student              | School    |               | 95.00    |  |  |
|----------------------|-----------|---------------|----------|--|--|
| Composite            | Belonging | School Safety | Valuing  |  |  |
| Scores               | (Q 4-8)   | (Q9-14)       | (Q15-19) |  |  |
| <b>GPS Secondary</b> | 52%       | 69%           | 52%      |  |  |

## **Survey Metrics**



Bar Graph Report



| Q2 School                      |   |    |
|--------------------------------|---|----|
|                                |   |    |
| Cos Cob School                 | 0 | 0% |
| Glenville School               | 0 | 0% |
| Hamilton Avenue School         | 0 | 0% |
| International School at Dundee | 0 | 0% |
| Julian Curtiss School          | 0 | 0% |
|                                |   |    |

| 723/22, 11.11 Alvi    |       |     | K12 Hisight - Bat Graph |
|-----------------------|-------|-----|-------------------------|
| New Lebanon School    | 0     | 0%  |                         |
| North Mianus School   | 0     | 0%  |                         |
| North Street School   | 0     | 0%  |                         |
| Old Greenwich School  | 0     | 0%  |