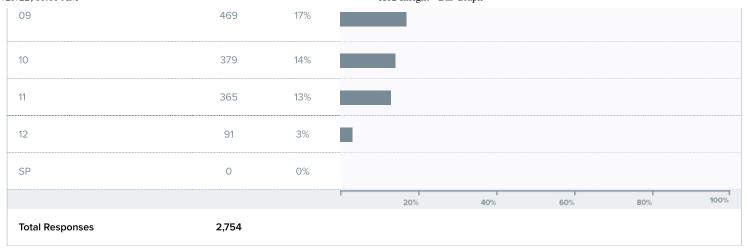

| Q3 Grade |           |            |
|----------|-----------|------------|
| Answer   | Responses | Percentage |
| P3       | 0         | 0%         |
| PK       | 0         | 0%         |
| К        | 0         | 0%         |
| 01       | 0         | 0%         |
| 02       | 0         | 0%         |
| 03       | 0         | 0%         |
| 04       | 0         | 0%         |
| 05       | 0         | 0%         |
| 06       | 510       | 19%        |
| 07       | 418       | 15%        |
| 08       | 522       | 19%        |