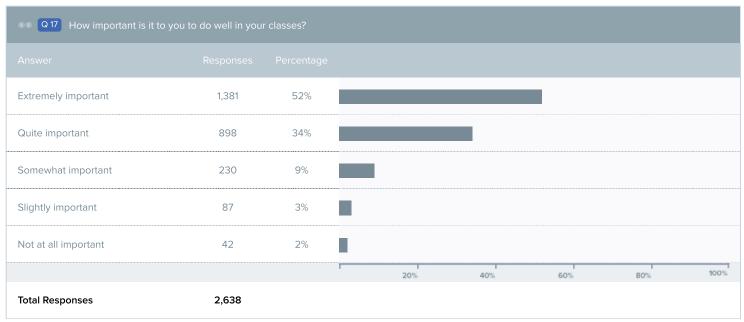

| ®® Q9 How often are people disrespectful to others at your school? |         |     |  |  |  |
|--------------------------------------------------------------------|---------|-----|--|--|--|
| Answer                                                             |         |     |  |  |  |
| Almost n                                                           | ver 358 | 13% |  |  |  |















| © 015 How interesting do you find the things you learn in your classes? |     |    |  |  |  |
|-------------------------------------------------------------------------|-----|----|--|--|--|
|                                                                         |     |    |  |  |  |
| Extremely interesting                                                   | 202 | 8% |  |  |  |









| ,               |       |     |     |     |     |     |      |
|-----------------|-------|-----|-----|-----|-----|-----|------|
| Quite a bit     | 1,017 | 39% |     |     |     |     |      |
| Somewhat        | 724   | 27% |     |     |     |     |      |
| A little bit    | 290   | 11% |     |     |     |     |      |
| Not at all      | 136   | 5%  |     |     |     |     |      |
|                 |       |     | 20% | 40% | 60% | 80% | 100% |
| Total Responses | 2,637 |     |     |     |     |     |      |

| Q 19 How often do you use idea | as from school in | your daily life? |   |     |     |     |     |      |
|--------------------------------|-------------------|------------------|---|-----|-----|-----|-----|------|
|                                |                   |