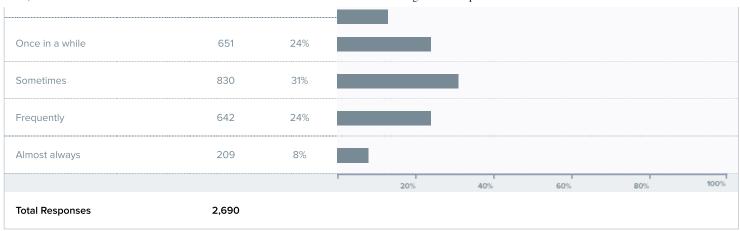

| ®® Q9 How often are people disrespectful to others at your school? |         |     |  |  |  |
|--------------------------------------------------------------------|---------|-----|--|--|--|
| Answer                                                             |         |     |  |  |  |
| Almost n                                                           | ver 358 | 13% |  |  |  |