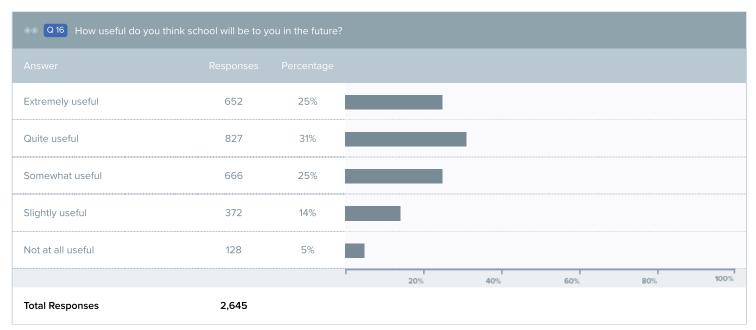

| ®® Q9 How often are people disrespectful to others at your school? |         |     |  |  |  |
|--------------------------------------------------------------------|---------|-----|--|--|--|
| Answer                                                             |         |     |  |  |  |
| Almost n                                                           | ver 358 | 13% |  |  |  |















| © 015 How interesting do you find the things you learn in your classes? |     |    |  |  |  |
|-------------------------------------------------------------------------|-----|----|--|--|--|
|                                                                         |     |    |  |  |  |
| Extremely interesting                                                   | 202 | 8% |  |  |  |









| ,               |       |     |     |     |     |     |      |
|-----------------|-------|-----|-----|-----|-----|-----|------|
| Quite a bit     | 1,017 | 39% |     |     |     |     |      |
| Somewhat        | 724   | 27% |     |     |     |     |      |
| A little bit    | 290   | 11% |     |     |     |     |      |
| Not at all      | 136   | 5%  |     |     |     |     |      |
|                 |       |     | 20% | 40% | 60% | 80% | 100% |
| Total Responses | 2,637 |     |     |     |     |     |      |

| Q 19 How often do you use idea | as from school in | your daily life? |   |     |     |     |     |      |
|--------------------------------|-------------------|------------------|---|-----|-----|-----|-----|------|
|                                |                   |