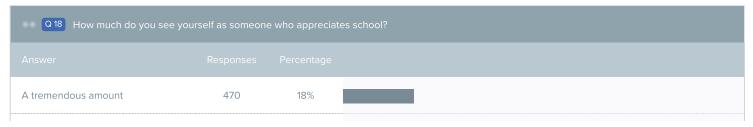

| ®® Q9 How often are people disrespectful to others at your school? |         |     |  |  |  |
|--------------------------------------------------------------------|---------|-----|--|--|--|
| Answer                                                             |         |     |  |  |  |
| Almost n                                                           | ver 358 | 13% |  |  |  |















| © 015 How interesting do you find the things you learn in your classes? |     |    |  |  |  |
|-------------------------------------------------------------------------|-----|----|--|--|--|
|                                                                         |     |    |  |  |  |
| Extremely interesting                                                   | 202 | 8% |  |  |  |









| ,               |       |     |     |     |     |     |      |
|-----------------|-------|-----|-----|-----|-----|-----|------|
| Quite a bit     | 1,017 | 39% |     |     |     |     |      |
| Somewhat        | 724   | 27% |     |     |     |     |      |
| A little bit    | 290   | 11% |     |     |     |     |      |
| Not at all      | 136   | 5%  |     |     |     |     |      |
|                 |       |     | 20% | 40% | 60% | 80% | 100% |
| Total Responses | 2,637 |     |     |     |     |     |      |

| Q 19 How often do you use idea | as from school in | your daily life? |   |     |     |     |     |      |
|--------------------------------|-------------------|------------------|---|-----|-----|-----|-----|------|
|                                |                   |