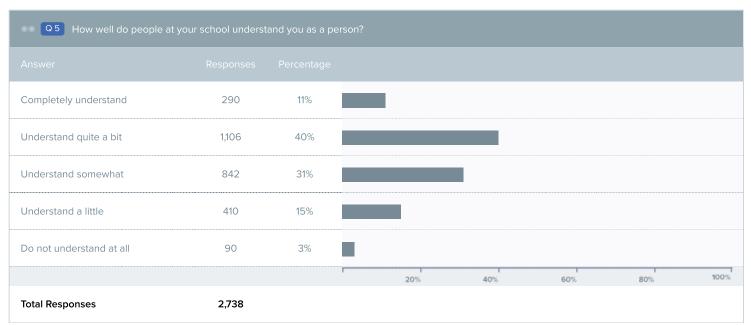

Windrose              | 19    | 1%  |                         |
| Community Connections | 0     | 0%  |                         |
|                       |       |     | 20% 40% 60% 80% 100%    |
| Total Responses       | 2,754 |     |                         |

| Q3 Grade |           |            |
|----------|-----------|------------|
| Answer   | Responses | Percentage |
| P3       | 0         | 0%         |
| PK       | 0         | 0%         |
| К        | 0         | 0%         |
| 01       | 0         | 0%         |
| 02       | 0         | 0%         |
| 03       | 0         | 0%         |
| 04       | 0         | 0%         |
| 05       | 0         | 0%         |
| 06       | 510       | 19%        |
| 07       | 418       | 15%        |
| 08       | 522       | 19%        |















| ®® Q9 How often are people disrespectful to others at your school? |         |     |  |  |  |
|--------------------------------------------------------------------|---------|-----|--|--|--|
| Answer                                                             |         |     |  |  |  |
| Almost n                                                           | ver 358 | 13% |  |  |  |















| © 015 How interesting do you find the things you learn in your classes? |     |    |  |  |  |
|-------------------------------------------------------------------------|-----|----|--|--|--|
|                                                                         |     |    |  |  |  |
| Extremely interesting                                                   | 202 | 8% |  |  |  |