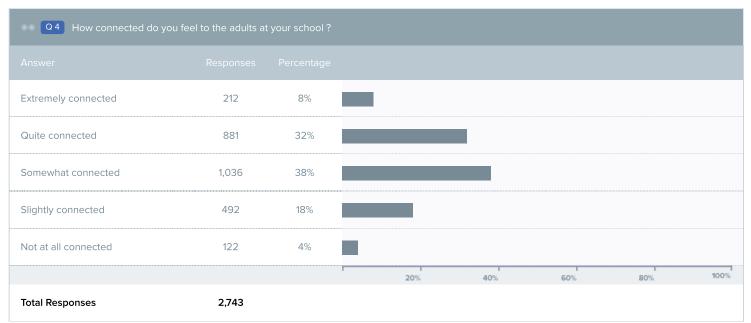

| Windrose              | 19    | 1%  |                         |
| Community Connections | 0     | 0%  |                         |
|                       |       |     | 20% 40% 60% 80% 100%    |
| Total Responses       | 2,754 |     |                         |

| Q3 Grade |           |            |
|----------|-----------|------------|
| Answer   | Responses | Percentage |
| P3       | 0         | 0%         |
| PK       | 0         | 0%         |
| К        | 0         | 0%         |
| 01       | 0         | 0%         |
| 02       | 0         | 0%         |
| 03       | 0         | 0%         |
| 04       | 0         | 0%         |
| 05       | 0         | 0%         |
| 06       | 510       | 19%        |
| 07       | 418       | 15%        |
| 08       | 522       | 19%        |















| ®® Q9 How often are people disrespectful to others at your school? |         |     |  |  |  |
|--------------------------------------------------------------------|---------|-----|--|--|--|
| Answer                                                             |         |     |  |  |  |
| Almost n                                                           | ver 358 | 13% |  |  |  |















| © 015 How interesting do you find the things you learn in your classes? |     |    |  |  |  |
|-------------------------------------------------------------------------|-----|----|--|--|--|
|                                                                         |     |    |  |  |  |
| Extremely interesting                                                   | 202 | 8% |  |  |  |