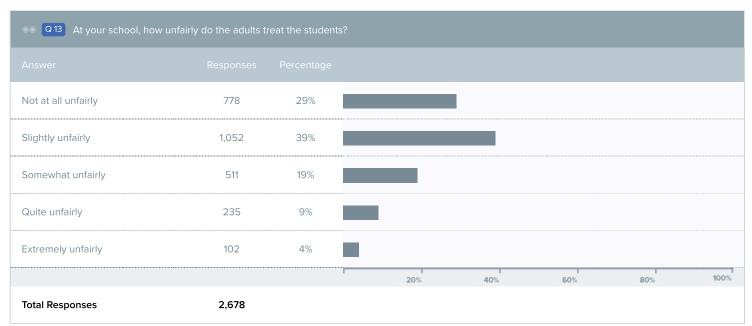

|
| PK       | 0         | 0%         |
| К        | 0         | 0%         |
| 01       | 0         | 0%         |
| 02       | 0         | 0%         |
| 03       | 0         | 0%         |
| 04       | 0         | 0%         |
| 05       | 0         | 0%         |
| 06       | 510       | 19%        |
| 07       | 418       | 15%        |
| 08       | 522       | 19%        |















| ®® Q9 How often are people disrespectful to others at your school? |         |     |  |  |  |
|--------------------------------------------------------------------|---------|-----|--|--|--|
| Answer                                                             |         |     |  |  |  |
| Almost n                                                           | ver 358 | 13% |  |  |  |















| © 015 How interesting do you find the things you learn in your classes? |     |    |  |  |  |
|-------------------------------------------------------------------------|-----|----|--|--|--|
|                                                                         |     |    |  |  |  |
| Extremely interesting                                                   | 202 | 8% |  |  |  |









| ,               |       |     |     |     |     |     |      |
|-----------------|-------|-----|-----|-----|-----|-----|------|
| Quite a bit     | 1,017 | 39% |     |     |     |     |      |
| Somewhat        | 724   | 27% |     |     |     |     |      |
| A little bit    | 290   | 11% |     |     |     |     |      |
| Not at all      | 136   | 5%  |     |     |     |     |      |
|