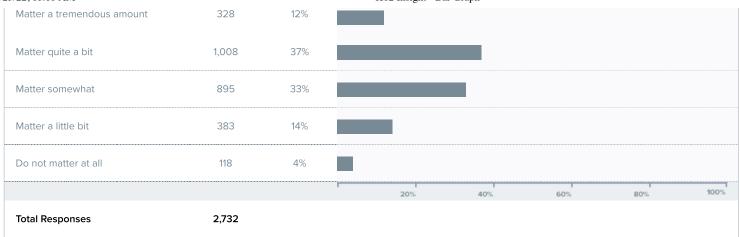

rose              | 19    | 1%  |                         |
| Community Connections | 0     | 0%  |                         |
|                       |       |     | 20% 40% 60% 80% 100%    |
| Total Responses       | 2,754 |     |                         |

| Q3 Grade |           |            |
|----------|-----------|------------|
| Answer   | Responses | Percentage |
| P3       | 0         | 0%         |
| PK       | 0         | 0%         |
| К        | 0         | 0%         |
| 01       | 0         | 0%         |
| 02       | 0         | 0%         |
| 03       | 0         | 0%         |
| 04       | 0         | 0%         |
| 05       | 0         | 0%         |
| 06       | 510       | 19%        |
| 07       | 418       | 15%        |
| 08       | 522       | 19%        |















| ®® Q9 How often are people disrespectful to others at your school? |         |     |  |  |  |
|--------------------------------------------------------------------|---------|-----|--|--|--|
| Answer                                                             |         |     |  |  |  |
| Almost n                                                           | ver 358 | 13% |  |  |  |















| © 015 How interesting do you find the things you learn in your classes? |     |    |  |  |  |
|-------------------------------------------------------------------------|-----|----|--|--|--|
|                                                                         |     |    |  |  |  |
| Extremely interesting                                                   | 202 | 8% |  |  |  |









|