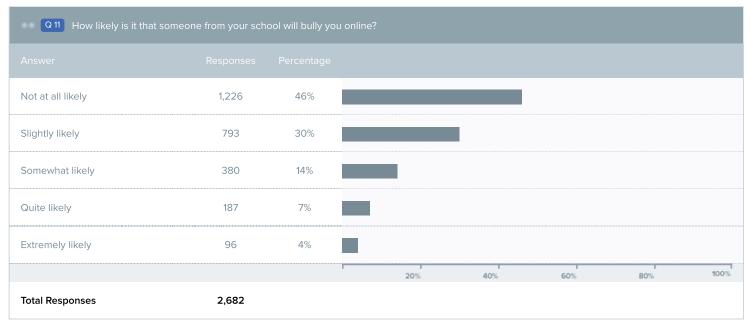

| 0%         |
| PK       | 0         | 0%         |
| К        | 0         | 0%         |
| 01       | 0         | 0%         |
| 02       | 0         | 0%         |
| 03       | 0         | 0%         |
| 04       | 0         | 0%         |
| 05       | 0         | 0%         |
| 06       | 510       | 19%        |
| 07       | 418       | 15%        |
| 08       | 522       | 19%        |















| ®® Q9 How often are people disrespectful to others at your school? |         |     |  |  |  |
|--------------------------------------------------------------------|---------|-----|--|--|--|
| Answer                                                             |         |     |  |  |  |
| Almost n                                                           | ver 358 | 13% |  |  |  |















| © 015 How interesting do you find the things you learn in your classes? |     |    |  |  |  |
|-------------------------------------------------------------------------|-----|----|--|--|--|
|                                                                         |     |    |  |  |  |
| Extremely interesting                                                   | 202 | 8% |  |  |  |









| ,               |       |     |     |     |     |     |      |
|-----------------|-------|-----|-----|-----|-----|-----|------|
| Quite a bit     | 1,017 | 39% |     |     |     |     |      |
| Somewhat        | 724   | 27% |     |     |     |     |      |
| A little bit    | 290   | 11% |     |     |     |     |      |
| Not at all      | 136   | 5%  |     |     |     |     |      |
|