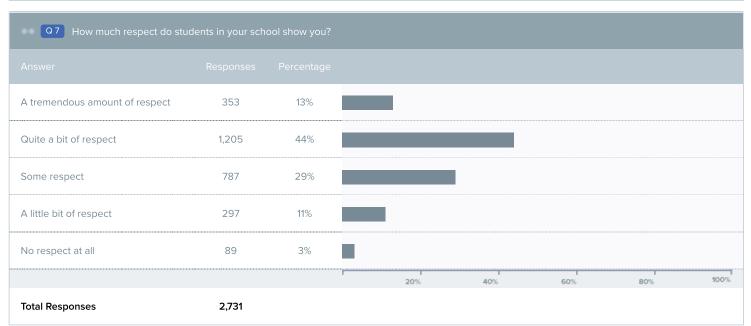

se              | 19    | 1%  |                         |
| Community Connections | 0     | 0%  |                         |
|                       |       |     | 20% 40% 60% 80% 100%    |
| Total Responses       | 2,754 |     |                         |

| Q3 Grade |           |            |
|----------|-----------|------------|
| Answer   | Responses | Percentage |
| P3       | 0         | 0%         |
| PK       | 0         | 0%         |
| К        | 0         | 0%         |
| 01       | 0         | 0%         |
| 02       | 0         | 0%         |
| 03       | 0         | 0%         |
| 04       | 0         | 0%         |
| 05       | 0         | 0%         |
| 06       | 510       | 19%        |
| 07       | 418       | 15%        |
| 08       | 522       | 19%        |















| ®® Q9 How often are people disrespectful to others at your school? |         |     |  |  |  |
|--------------------------------------------------------------------|---------|-----|--|--|--|
| Answer                                                             |         |     |  |  |  |
| Almost n                                                           | ver 358 | 13% |  |  |  |















| © 015 How interesting do you find the things you learn in your classes? |     |    |  |  |  |
|-------------------------------------------------------------------------|-----|----|--|--|--|
|                                                                         |     |    |  |  |  |
| Extremely interesting                                                   | 202 | 8% |  |  |  |









| ,