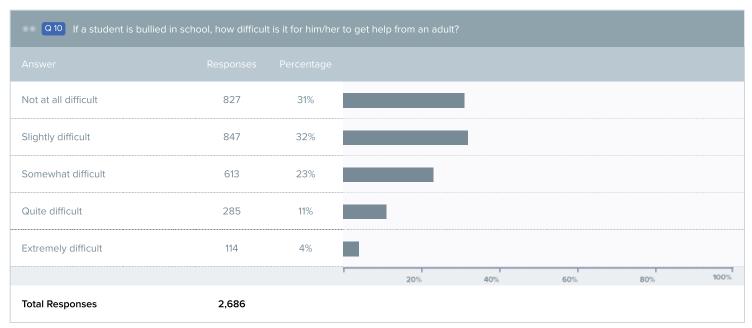

| 0%         |
| PK       | 0         | 0%         |
| К        | 0         | 0%         |
| 01       | 0         | 0%         |
| 02       | 0         | 0%         |
| 03       | 0         | 0%         |
| 04       | 0         | 0%         |
| 05       | 0         | 0%         |
| 06       | 510       | 19%        |
| 07       | 418       | 15%        |
| 08       | 522       | 19%        |















| ®® Q9 How often are people disrespectful to others at your school? |         |     |  |  |  |
|--------------------------------------------------------------------|---------|-----|--|--|--|
| Answer                                                             |         |     |  |  |  |
| Almost n                                                           | ver 358 | 13% |  |  |  |















| © 015 How interesting do you find the things you learn in your classes? |     |    |  |  |  |
|-------------------------------------------------------------------------|-----|----|--|--|--|
|                                                                         |     |    |  |  |  |
| Extremely interesting                                                   | 202 | 8% |  |  |  |









| ,               |       |     |     |     |     |     |      |
|-----------------|-------|-----|-----|-----|-----|-----|------|
| Quite a bit     | 1,017 | 39% |     |     |     |     |      |
| Somewhat        | 724   | 27% |     |     |     |     |      |
| A little bit    | 290   | 11% |     |     |     |     |      |
| Not at all      | 136   | 5%  |     |     |     |     |      |
|