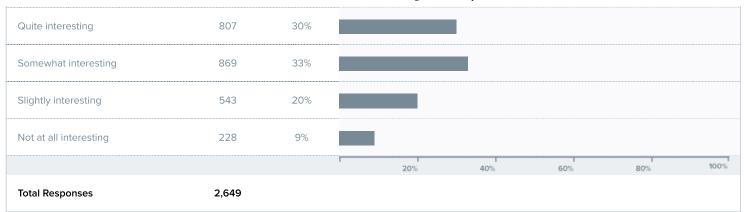

| © 015 How interesting do you find the things you learn in your classes? |     |    |  |  |  |
|-------------------------------------------------------------------------|-----|----|--|--|--|
|                                                                         |     |    |  |  |  |
| Extremely interesting                                                   | 202 | 8% |  |  |  |

| ,               |       |     |     |     |     |     |      |
|-----------------|-------|-----|-----|-----|-----|-----|------|
| Quite a bit     | 1,017 | 39% |     |     |     |     |      |
| Somewhat        | 724   | 27% |     |     |     |     |      |
| A little bit    | 290   | 11% |     |     |     |     |      |
| Not at all      | 136   | 5%  |     |     |     |     |      |
|                 |       |     | 20% | 40% | 60% | 80% | 100% |
| Total Responses | 2,637 |     |     |     |     |     |      |