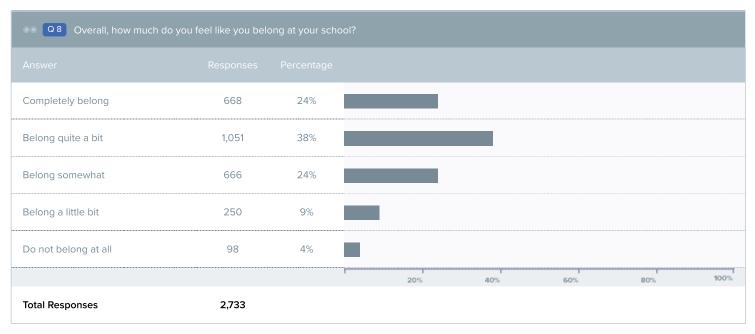

| 19    | 1%  |                         |
| Community Connections | 0     | 0%  |                         |
|                       |       |     | 20% 40% 60% 80% 100%    |
| Total Responses       | 2,754 |     |                         |

| Q3 Grade |           |            |
|----------|-----------|------------|
| Answer   | Responses | Percentage |
| P3       | 0         | 0%         |
| PK       | 0         | 0%         |
| К        | 0         | 0%         |
| 01       | 0         | 0%         |
| 02       | 0         | 0%         |
| 03       | 0         | 0%         |
| 04       | 0         | 0%         |
| 05       | 0         | 0%         |
| 06       | 510       | 19%        |
| 07       | 418       | 15%        |
| 08       | 522       | 19%        |















| ®® Q9 How often are people disrespectful to others at your school? |         |     |  |  |  |
|--------------------------------------------------------------------|---------|-----|--|--|--|
| Answer                                                             |         |     |  |  |  |
| Almost n                                                           | ver 358 | 13% |  |  |  |















| © 015 How interesting do you find the things you learn in your classes? |     |    |  |  |  |
|-------------------------------------------------------------------------|-----|----|--|--|--|
|                                                                         |     |    |  |  |  |
| Extremely interesting                                                   | 202 | 8% |  |  |  |









| ,