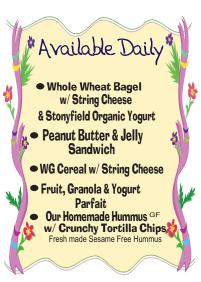

Included with your entree, unlimited fresh fruit and vegetable cups, fresh local skim milk, 1% milk and skim chocolate milk offered daly. Gluten Free choices (available without a bun) are designated with a "GF" symbol. Hormone and antibiotic free choices are designated a "ABF" symbol. Nitrate and nitrite free choices are designated with a "NNF" symbol. Vegetarian choices are designated with a "V" symbol. Menu subject to change.