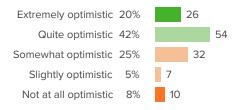

## Q.6: How optimistic are you that your school will improve in the future?

Favorable: 62%