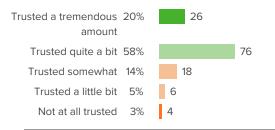

------------------|-------------|------------------------------------------------------|
| School Climate                                                        | C20/        |                                                      |
| Perceptions of the overall social and learning climate of the school. | 62%         | 40th - 59th percentile compared to others nationally |
| School safety                                                         | <b>79</b> % |                                                      |

130 responses





### **School Climate**

Your average

62%

130 responses

How did people respond?

## Q.1: On most days, how enthusiastic are the students about being at school?



Favorable: 60%

## Q.2: To what extent are staff trusted to work in the way they think is best?



Favorable: 78%

## Q.3: How positive are the attitudes of your colleagues?



Favorable: 49%

### Q.4: How supportive are students in their interactions with each other?



Favorable: 66%

### Q.5: How respectful are the relationships between staff and students?



Favorable: 69%

## Q.6: How optimistic are you that your school will improve in the future?



Favorable: 62%





#### Q.7: How often do you see students helping each other without being prompted?



Favorable: 67%

#### Q.8: When new initiatives are presented at your school, how supportive are your colleagues?



Favorable: 46%

#### Q.9: Overall, how positive is the working environment at your school?



Favorable: 58%





### **School safety**

Your average

**79%** 

130 responses

How did people respond?

#### Q.1: How