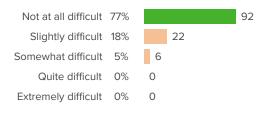

#### Q.2: If a student is bullied at your school, how difficult is it for him/her to get help from an adult?

Favorable: 77%