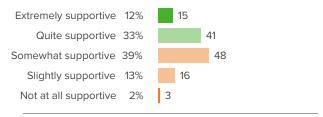

#### Q.8: When new initiatives are presented at your school, how supportive are your colleagues?

Favorable: 46%