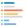

## Q.1: On most days, how enthusiastic are the students about being at school?

Favorable: 60%