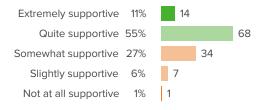

### Q.4: How supportive are students in their interactions with each other?

Favorable: 66%