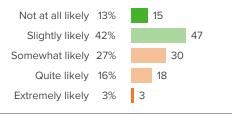

#### Q.3: How likely is it that children from your school will be bullied online?

Favorable: 55%