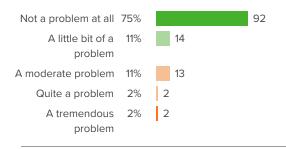

ach other without being prompted?



Favorable: 67%

#### Q.8: When new initiatives are presented at your school, how supportive are your colleagues?



Favorable: 46%

#### Q.9: Overall, how positive is the working environment at your school?



Favorable: 58%





### **School safety**

Your average

**79%** 

130 responses

How did people respond?

#### Q.1: How often do you worry about violence at your school?



Favorable: 85%

#### Q.2: If a student is bullied at your school, how difficult is it for him/her to get help from an adult?



Favorable: 77%

#### Q.3: How likely is it that children from your school will be bullied online?



Favorable: 55%

#### Q.4: Overall, how unsafe does your school feel?



Favorable: 90%

#### Q.5: To what extent are drugs a problem at your school?



Favorable: 86%