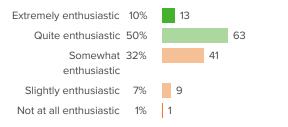

## Q.2: To what extent are staff trusted to work in the way they think is best?

Favorable: 78%