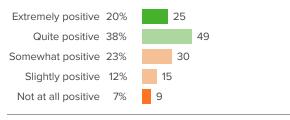

## Q.6: How optimistic are you that your school will improve in the future?

Favorable: 62%