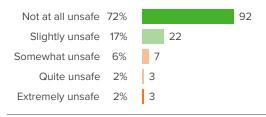

future?



Favorable: 62%





#### Q.7: How often do you see students helping each other without being prompted?



Favorable: 67%

#### Q.8: When new initiatives are presented at your school, how supportive are your colleagues?



Favorable: 46%

#### Q.9: Overall, how positive is the working environment at your school?



Favorable: 58%





### **School safety**

Your average

**79%** 

130 responses

How did people respond?

#### Q.1: How often do you worry about violence at your school?



Favorable: 85%

#### Q.2: If a student is bullied at your school, how difficult is it for him/her to get help from an adult?



Favorable: 77%

#### Q.3: How likely is it that children from your school will be bullied online?



Favorable: 55%

#### Q.4: Overall, how unsafe does your school feel?



Favorable: 90%

#### Q.5: To what extent are drugs a problem at your school?



Favorable: 86%