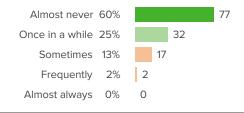

tudes of your colleagues?



Favorable: 49%

### Q.4: How supportive are students in their interactions with each other?



Favorable: 66%

### Q.5: How respectful are the relationships between staff and students?



Favorable: 69%

## Q.6: How optimistic are you that your school will improve in the future?



Favorable: 62%





#### Q.7: How often do you see students helping each other without being prompted?



Favorable: 67%

#### Q.8: When new initiatives are presented at your school, how supportive are your colleagues?



Favorable: 46%

#### Q.9: Overall, how positive is the working environment at your school?



Favorable: 58%





### **School safety**

Your average

**79%** 

130 responses

How did people respond?

#### Q.1: How often do you worry about violence at your school?



Favorable: 85%

#### Q.2: If a student is bullied at your school, how difficult is it for him/her to get help from an adult?



Favorable: 77%

#### Q.3: How likely is it that children from your school will be bullied online?



Favorable: 55%

#### Q.4: Overall, how unsafe does your school feel?



Favorable: 90%

#### Q.5: To what extent are drugs a problem at your school?



Favorable: 86%