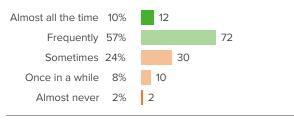

#### Q.7: How often do you see students helping each other without being prompted?

Favorable: 67%