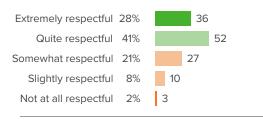

### Q.5: How respectful are the relationships between staff and students?

Favorable: 69%