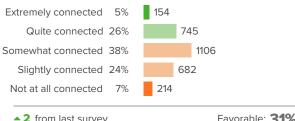

#### Q.1: How connected do you feel to the adults at your school?

▲ 2 from last survey Favorable: 31%