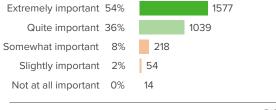

# Q.3: How important is it to you to do well in your classes?

▲ 0 from last survey

daily life?

Favorable: 90%