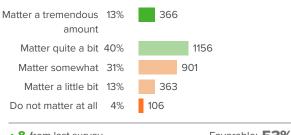

#### Q.3: How much do you matter to others at this school?

▲8 from last survey

Favorable: 53%