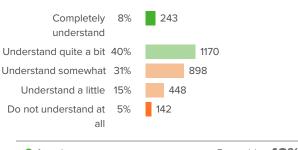

#### Q.2: How well do people at your school understand you as a person?

▲ 9 from last survey

Favorable: 49%