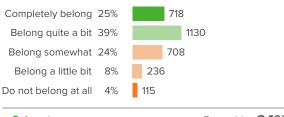

#### Q.5: Overall, how much do you feel like you belong at your school?

▲9 from last survey

Favorable: 64%