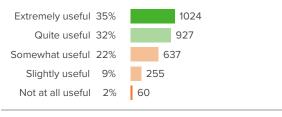

### Q.2: How useful do you think school will be to you in the future?

3 from last survey

▲ 4 from last survey

Favorable: 67%

Favorable: 57%