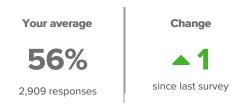

### **Summary**

| Topic Description                                                                              | Results                         | Benchmark                                            |
|------------------------------------------------------------------------------------------------|---------------------------------|------------------------------------------------------|
| School Belonging  How much students feel that they are valued members of the school community. | <b>51%</b> •8 since last survey | 20th - 39th percentile compared to others nationally |
| Valuing of School  How much students feel that school is interesting, important, and useful.   | 56%  1 since last survey        | 20th - 39th percentile compared to others nationally |

2,909 responses