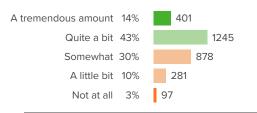

## Q.4: How much do you see yourself as someone who appreciates school?

Q.5: How often do you use ideas from school in your

▲3 from last survey

Favorable: 33%