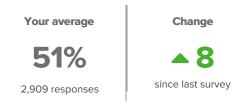

### **Summary**

| Topic Description                                                                              | Results                         | Benchmark                                            |
|------------------------------------------------------------------------------------------------|---------------------------------|------------------------------------------------------|
| School Belonging  How much students feel that they are valued members of the school community. | <b>51%</b> •8 since last survey | 20th - 39th percentile compared to others nationally |
| Valuing of School  How much students feel that school is interesting, important, and useful.   | 56%  1 since last survey        | 20th - 39th percentile compared to others nationally |

2,909 responses