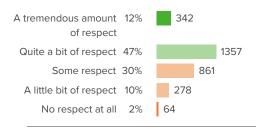

#### Q.4: How much respect do students in your school show you?

▲ 11 from last survey

Favorable: 59%