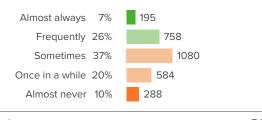

## Q.4: How much do you see yourself as someone who appreciates school?

Q.5: How often do you use ideas from school in your

▲3 from last survey

Favorable: 33%