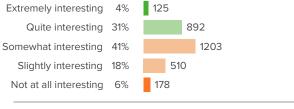

# Q.1: How interesting do you find the things you learn in your classes?

▲ 1 from last survey

Favorable: 35%