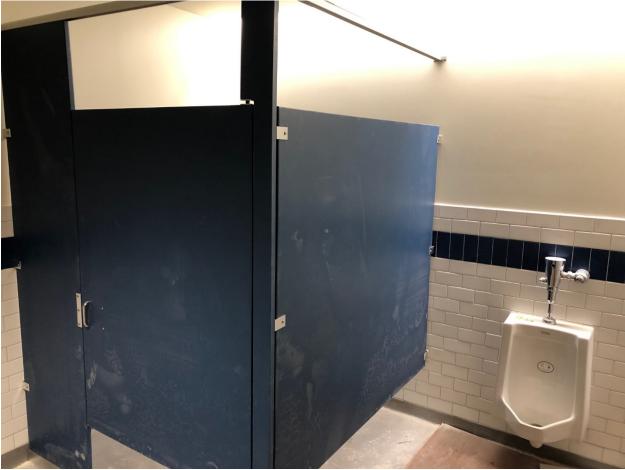

Work anticipated for the coming weeks:

- Interior finishes to be completed: Progressing from 2<sup>nd</sup> floor to 1<sup>st</sup> floor areas
  - Bathroom toilet partitions
  - Classroom ceilings, light fixtures, millwork and flooring all ongoing on 2<sup>nd</sup> floor then 1<sup>st</sup> floor
  - Media center carpet
  - Doors and hardware as rooms are complete
  - Kitchen cooking equipment delivery scheduled
- Lockers are being installed
- Corridor flooring will follow
- Final cleaning in classrooms will begin
- Gym equipment and flooring is ongoing
- Staff Training of equipment and systems will begin in Mid-January

Building North Façade – 12/28/18

Elevator Installed – 12/19/18

Media Center Glass – 12/28/18

Kitchen Servery progress - 12/19/18

Bathroom Partitions – 12/28/18

Classroom Finishes - 12/19/18

Classroom finishes – 12/28/18