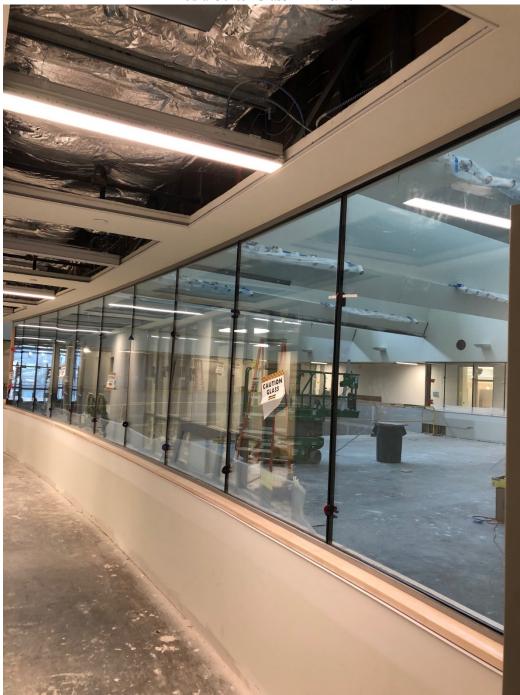

The following work was accomplished:

- Eversource complete their installation of the Electrical Transformer providing permanent power
- Elevator installation is now complete
- Media center glass is installed
- Kitchen ceramic wall tile and epoxy flooring is complete

Building North Façade – 12/28/18

Elevator Installed – 12/19/18

Media Center Glass – 12/28/18

Kitchen Servery progress - 12/19/18

Bathroom Partitions – 12/28/18

Classroom Finishes - 12/19/18

Classroom finishes – 12/28/18