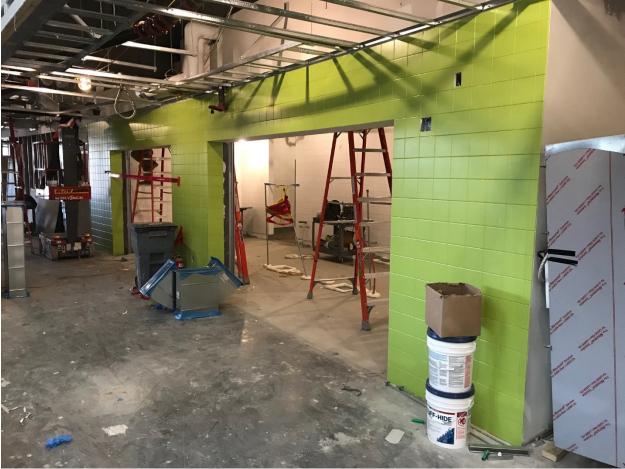

The following work was accomplished:

- Eversource complete their installation of the Electrical Transformer providing permanent power
- Elevator installation is now complete
- Media center glass is installed
- Kitchen ceramic wall tile and epoxy flooring is complete

Building North Façade – 12/28/18

Elevator Installed – 12/19/18

Media Center Glass – 12/28/18

Kitchen Servery progress - 12/19/18

Bathroom Partitions – 12/28/18

Classroom Finishes - 12/19/18

Classroom finishes – 12/28/18