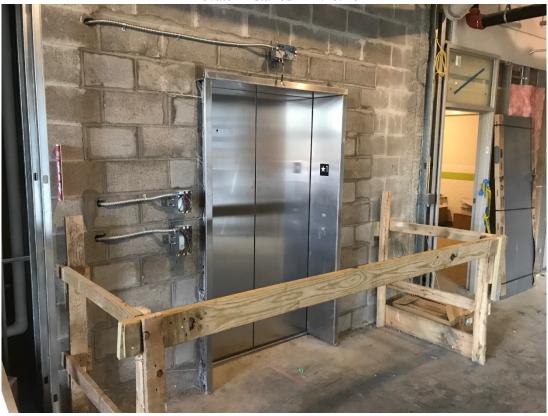

The following work was accomplished:

- Eversource complete their installation of the Electrical Transformer providing permanent power
- Elevator installation is now complete
- Media center glass is installed
- Kitchen ceramic wall tile and epoxy flooring is complete

Building North Façade – 12/28/18

Elevator Installed – 12/19/18

Media Center Glass – 12/28/18

Kitchen Servery progress - 12/19/18

Bathroom Partitions – 12/28/18

Classroom Finishes - 12/19/18

Classroom finishes – 12/28/18