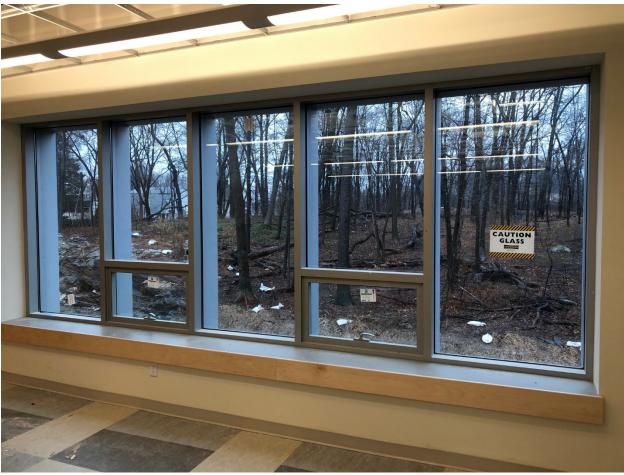

The following work was accomplished:

- Eversource complete their installation of the Electrical Transformer providing permanent power
- Elevator installation is now complete
- Media center glass is installed
- Kitchen ceramic wall tile and epoxy flooring is complete

Building North Façade – 12/28/18

Elevator Installed – 12/19/18

Media Center Glass – 12/28/18

Kitchen Servery progress - 12/19/18

Bathroom Partitions – 12/28/18

Classroom Finishes - 12/19/18

Classroom finishes – 12/28/18