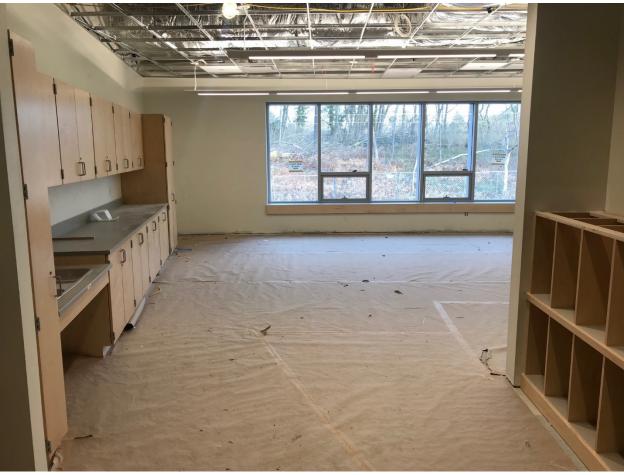

Work anticipated for the coming weeks:

- Interior finishes to be completed: Progressing from 2<sup>nd</sup> floor to 1<sup>st</sup> floor areas
  - Bathroom toilet partitions
  - Classroom ceilings, light fixtures, millwork and flooring all ongoing on 2<sup>nd</sup> floor then 1<sup>st</sup> floor
  - Media center carpet
  - Doors and hardware as rooms are complete
  - Kitchen cooking equipment delivery scheduled
- Lockers are being installed
- Corridor flooring will follow
- Final cleaning in classrooms will begin
- Gym equipment and flooring is ongoing
- Staff Training of equipment and systems will begin in Mid-January

Building North Façade – 12/28/18

Elevator Installed – 12/19/18

Media Center Glass – 12/28/18

Kitchen Servery progress - 12/19/18

Bathroom Partitions – 12/28/18

Classroom Finishes - 12/19/18

Classroom finishes – 12/28/18