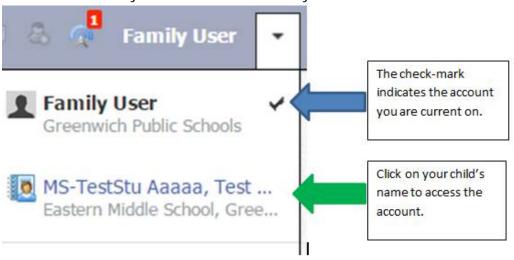

Parent Schoology logon page:

https://www.schoology.com

**Step1:** After logging in, your name appears in the top right of the screen. Click the down arrow next to your name to see one of your children listed below yours. Click on the child's name to access.