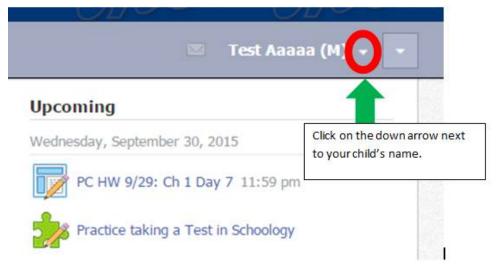

## Step 2:

At the top of the page now will list the one of your child's names and two down arrows. Click on the first down arrow next to the name.

**Step 3:** You will now see all your children listed. Select a child's name to access their account. Follow step 2 again if you wish to change to another child's account.