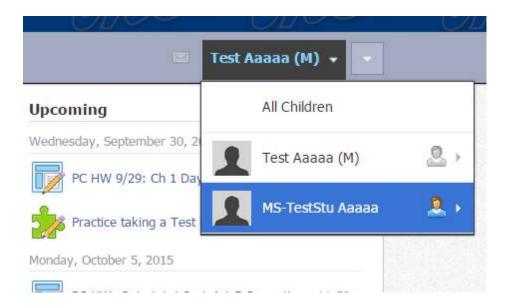

## Step 2:

At the top of the page now will list the one of your child's names and two down arrows. Click on the first down arrow next to the name.

**Step 3:** You will now see all your children listed. Select a child's name to access their account. Follow step 2 again if you wish to change to another child's account.